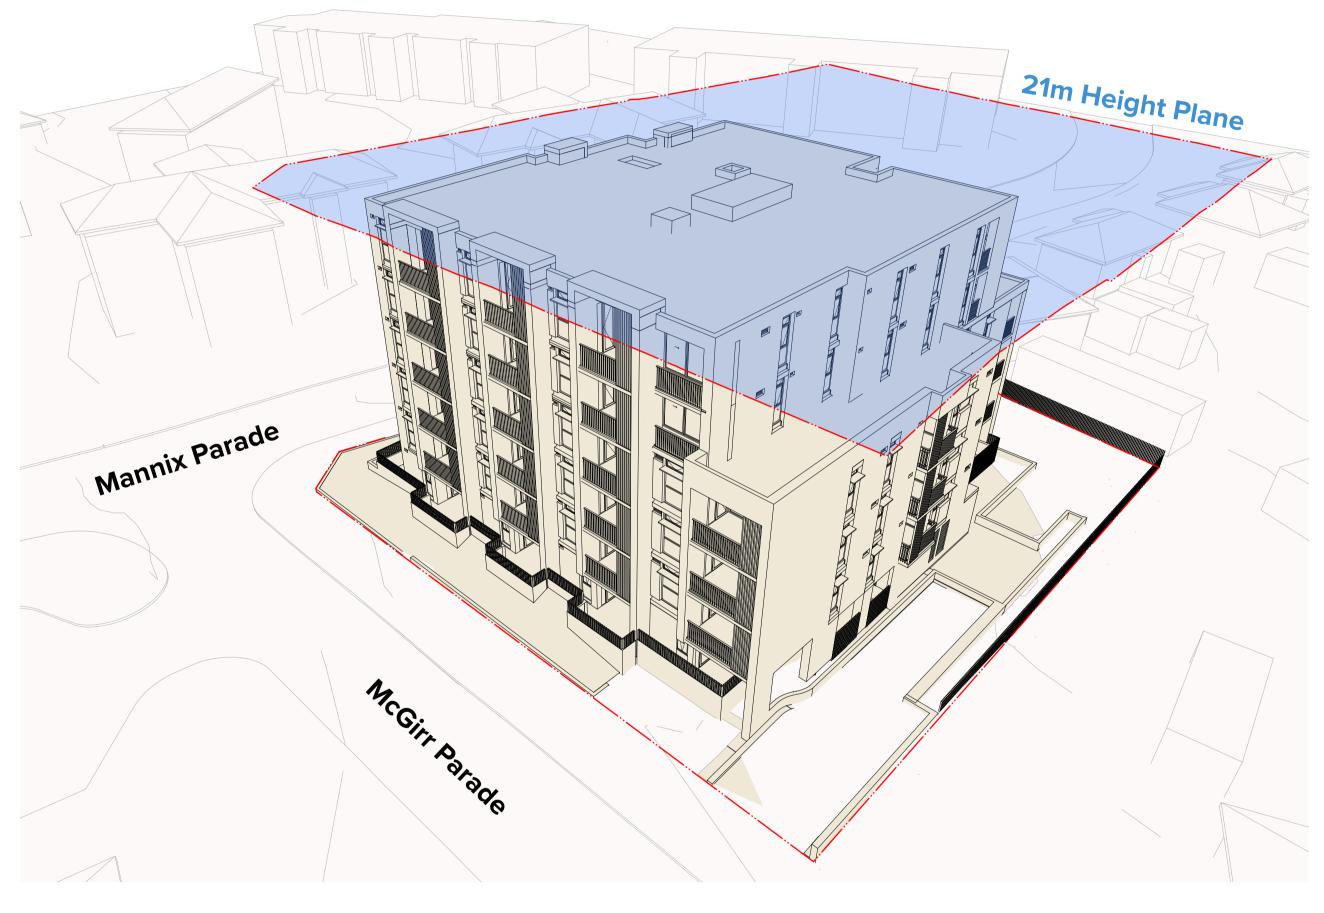

CLIENT

NOTES

21m Height Plane Massing Study - Mannix Parade

2

21m Height Plane Massing Study - MCGirr Parade

| Project Title                                                                       | Scale                                | Project No.                | Drawn by | North      |
|-------------------------------------------------------------------------------------|--------------------------------------|----------------------------|----------|------------|
| Mannix Parade Warwick Farm<br>11-13 Mannix Parade, Warwick Farm, NSW 2170 Australia | @A1, 50%@A3<br>Status<br>LAHC Review | 190<br>Dwg No.<br>A-830-00 | Rev      | $\uparrow$ |
| Drawing Title                                                                       |                                      | A-000-0                    |          |            |