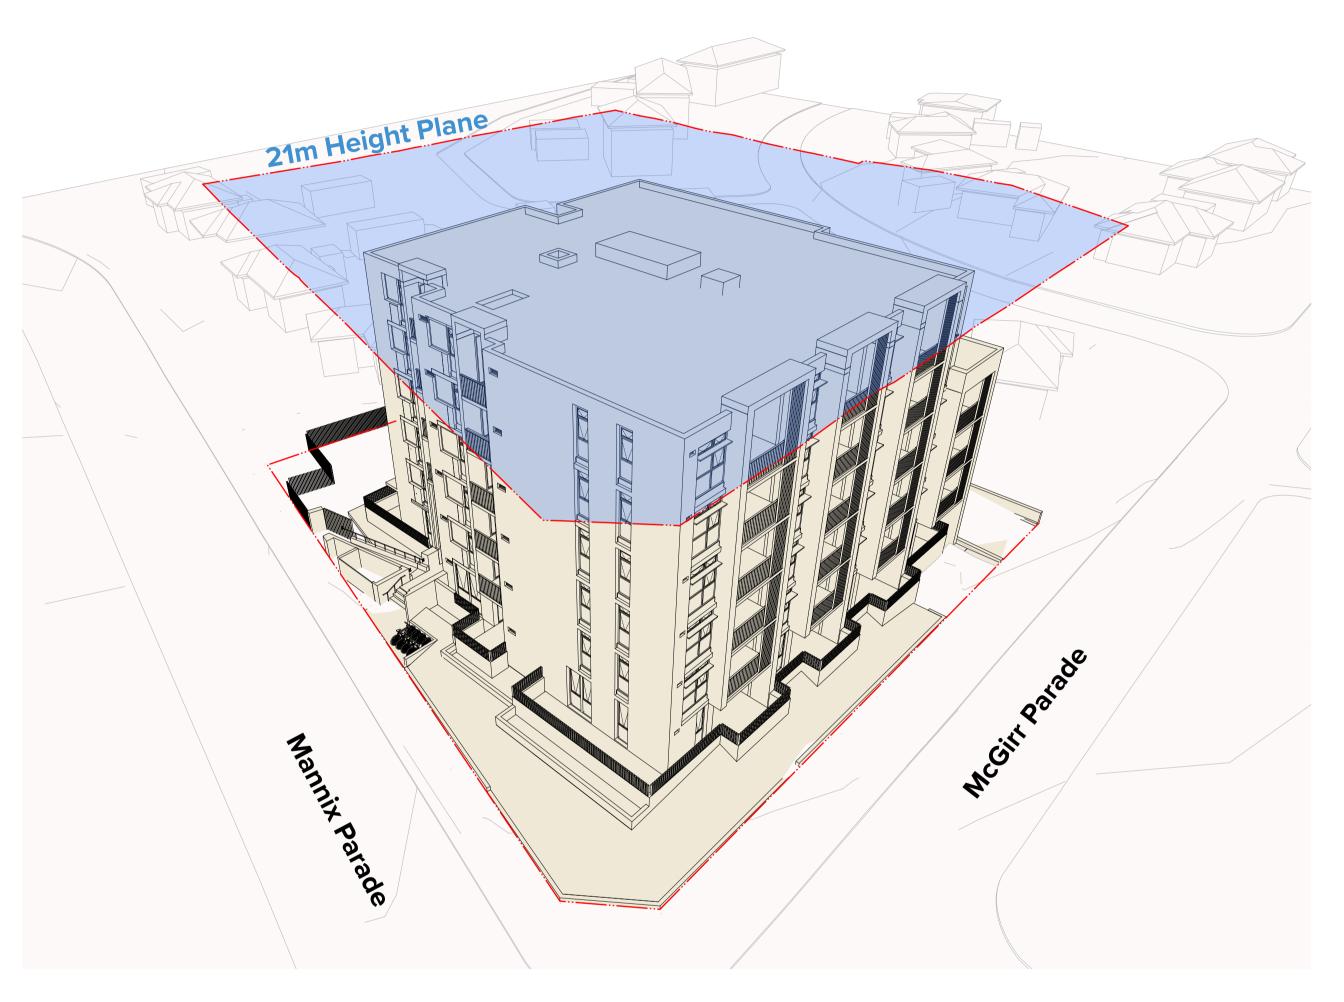

CLIENT

NOTES

21m Height Plane Massing Study - Mannix Parade

2

21m Height Plane Massing Study - MCGirr Parade

| Project Title                                                                       | Scale                                | Project No.                | Drawn by | North      |
|-------------------------------------------------------------------------------------|--------------------------------------|----------------------------|----------|------------|
| Mannix Parade Warwick Farm<br>11-13 Mannix Parade, Warwick Farm, NSW 2170 Australia | @A1, 50%@A3<br>Status<br>LAHC Review | 190<br>Dwg No.<br>A-830-00 | Rev      | $\uparrow$ |
| Drawing Title                                                                       |                                      | A-000-0                    |          |            |